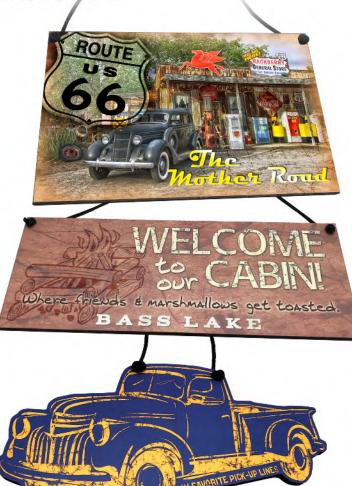

## **Hanging Wood Signs**

Made from recycled wood composite

\$6.00/EA 8" x 5"

- Laser cut black finished edges
- Vibrant full color graphics
- Custom shapes
- Black vinyl rope
- No staples or saw marks

Made in the USA