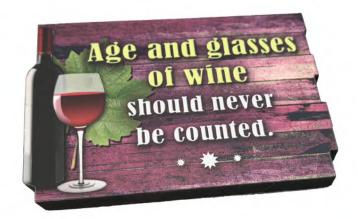

#### **Wood Signs**

\$2.50/EA

2." X 5" 2.5" X 4"

- ¾" Wood Sign
- Vibrant full color graphic printed directly on wood
- Black vinyl backing
- Laser cut black finished edges
- Made to sit on a shelf or desk top.
- Can be stacked
- Made in USA