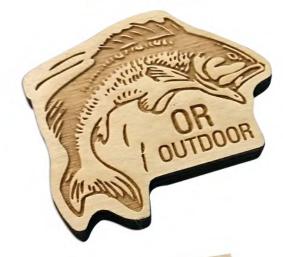

## **Recycled Wood Magnets**

- Sustainable Resource
- Custom Shapes
- Full Color Printing
- Matte Finish
- 1/4" Recycled Wood Material
- .25 Mil Full Magnet Backing
- Made in the USA

\$2.25/EA