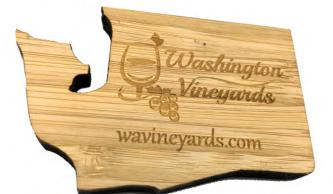

# **Bamboo Magnets**

- Sustainable Resource
- Unique Etched Finish
- Custom Shapes
- Full Color UV Print Available
- 1/4" Bamboo Wood
- .25 Mil Full Magnet Backing
- Made in the USA

**Bamboo Etched** 

**Bamboo UV Print** 