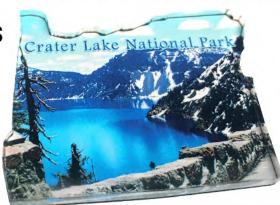

## 1/4" Acrylic Magnets

- High quality finish for a higher perceived value
- Smooth laser cut edges
- Polished to a crystal clear finish
- 1/4" acrylic over full color graphics
- Custom shapes
- .25 mil full magnet backing
- Made in the USA

\$2.25/EA

3" X 2"