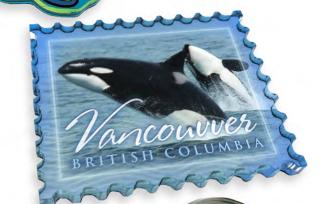

## **Acrylic Key Tags**

\$2.10/EA

- Smooth laser cut edges
- Polished to a crystal clear finish
- Custom Shapes
- 1/8" acrylic over full color graphics
- Black acrylic backing.