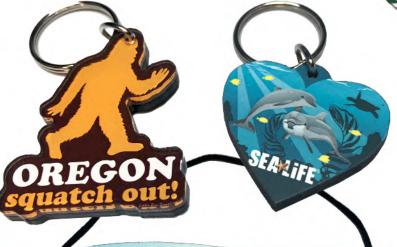

## **Acrylic Key Tags**

\$2.10/EA

- Smooth laser cut edges
- Polished to a crystal clear finish
- Custom Shapes
- 1/8" acrylic over full color graphics
- Black acrylic backing.