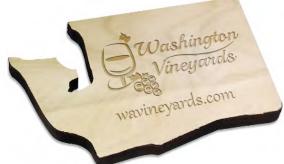

## **Hanging Wood Signs**

Made from recycled wood composite

\$6.00/EA 8" x 5"

- Laser cut black finished edges
- Vibrant full color graphics
- Custom shapes
- Black vinyl rope
- No staples or saw marks

Made in the USA

#### **Wood Signs**

\$2.50/EA

2." X 5" 2.5" X 4"

- ¾" Wood Sign
- Vibrant full color graphic printed directly on wood
- Black vinyl backing
- Laser cut black finished edges
- Made to sit on a shelf or desk top.
- Can be stacked
- Made in USA