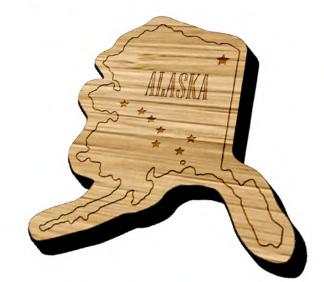

# **Bamboo Magnets**

- Sustainable Resource
- Unique Etched Finish
- Custom Shapes
- Full Color UV Print Available
- 1/4" Bamboo Wood
- .25 Mil Full Magnet Backing
- Made in the USA

**Bamboo Etched** 

**Bamboo UV Print** 