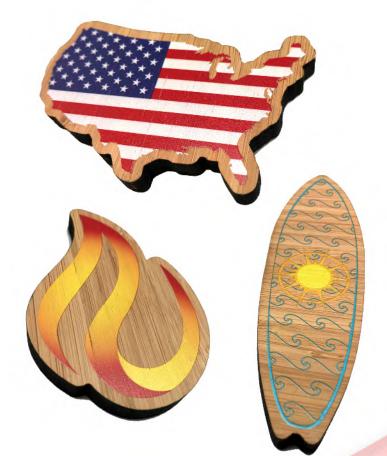

# **Bamboo Magnets**

- Sustainable Resource
- Unique Etched Finish
- Custom Shapes
- Full Color UV Print Available
- 1/4" Bamboo Wood
- .25 Mil Full Magnet Backing
- Made in the USA

**Bamboo Etched** 

**Bamboo UV Print** 

\$2.75/EA

3" X 2"