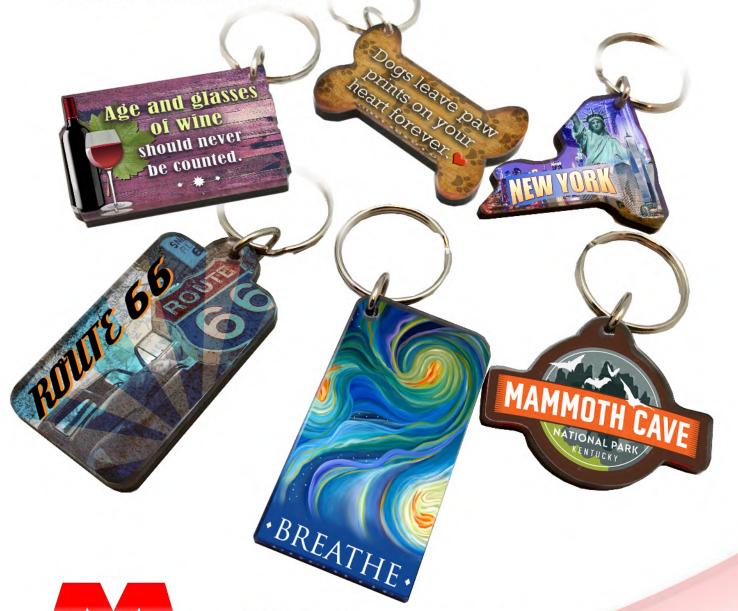

## **Acrylic Key Tags**

\$2.10/EA

- Smooth laser cut edges
- Polished to a crystal clear finish
- Custom Shapes
- 1/8" acrylic over full color graphics
- Black acrylic backing.