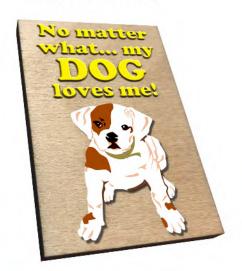

## **Recycled Wood Magnets**

- Sustainable Resource
- Custom Shapes
- Full Color Printing
- Matte Finish
- 1/4" Recycled Wood Material
- .25 Mil Full Magnet Backing
- Made in the USA

\$2.25/EA