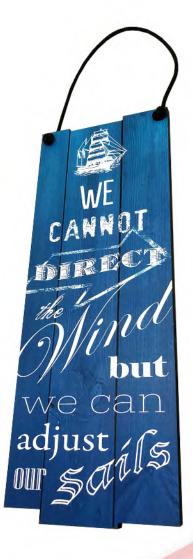

## **Hanging Wood Signs**

Made from recycled wood composite

\$6.00/EA 8" x 5"

- Laser cut black finished edges
- Vibrant full color graphics
- Custom shapes
- Black vinyl rope
- No staples or saw marks

Made in the USA