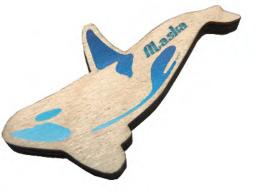

# **Birch Magnets**

- Sustainable Resource
- Unique Etched Finish
- Custom Shapes
- Full Color UV Print Available
- 1/4" Birch Wood
- .25 Mil Full Magnet Backing
- Made in the USA

\$2.75/EA

#### Birch Etched

#### Birch UV Print