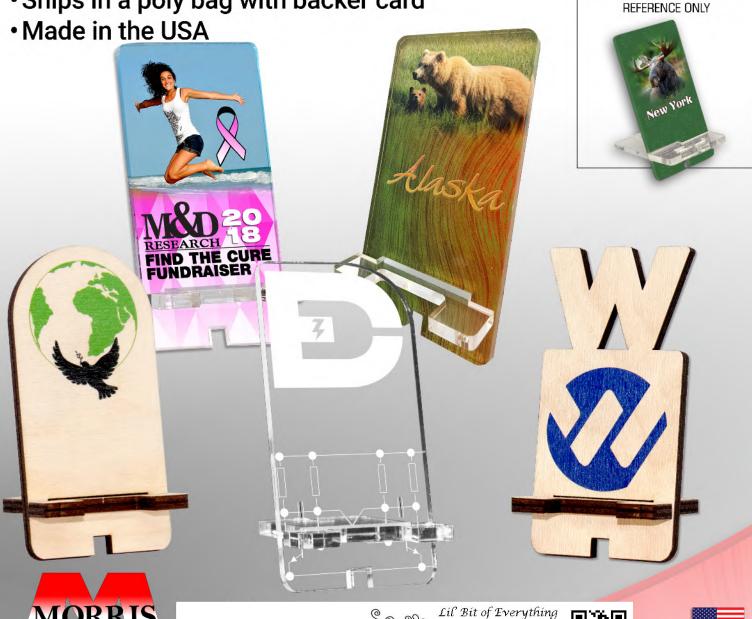

# **Cell Phone Stands**

\$4.75/EA 5" x 2.5"

PHOTO IS FOR MATERIAL

MADE IN THE USA

- Unique and clever way to advertise
- Custom cut polished acrylic or recycled wood composite
- Fits all cell phone types
- 1/4" thick 2.5" wide and 5" tall
- · Base is included and made of the same material
- Full color graphics

Ships in a poly bag with backer card

25 Steeple Hill Ln Ballwin MO 63011

636-227-5228