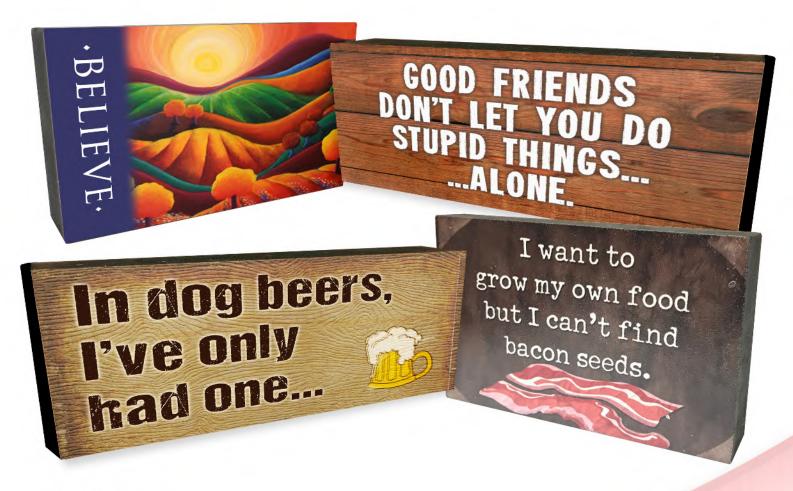

#### **Wood Signs**

\$2.50/EA

2." X 5" 2.5" X 4"

- ¾" Wood Sign
- Vibrant full color graphic printed directly on wood
- Black vinyl backing
- Laser cut black finished edges
- Made to sit on a shelf or desk top.
- Can be stacked
- Made in USA