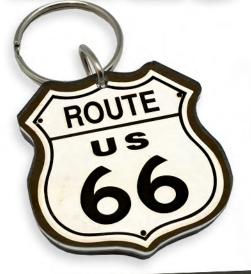

## **Acrylic Key Tags**

\$2.10/EA

- Smooth laser cut edges
- Polished to a crystal clear finish
- Custom Shapes
- 1/8" acrylic over full color graphics
- Black acrylic backing.