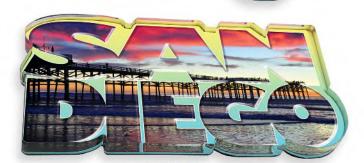

## 1/4" Acrylic Magnets

- High quality finish for a higher perceived value
- Smooth laser cut edges
- Polished to a crystal clear finish
- 1/4" acrylic over full color graphics
- Custom shapes
- .25 mil full magnet backing
- Made in the USA

\$2.25/EA

3" X 2"