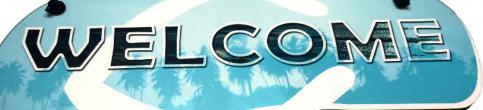

## **Hanging Wood Signs**

Made from recycled wood composite

\$6.00/EA 8" x 5"

- Laser cut black finished edges
- Vibrant full color graphics
- Custom shapes
- Black vinyl rope
- No staples or saw marks

Made in the USA